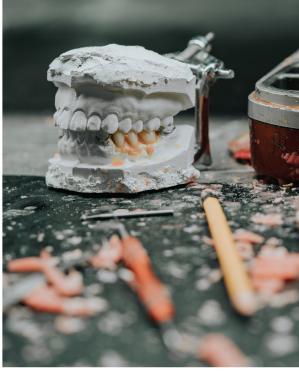

mfort**: Based on weight, fit, and material flexibility.
- Implant-Supported Dentures: Require surgical placement of implants.

This table helps dental professionals compare popular denture materials for guiding patients in choosing the most suitable solution.



#### **5 COMMITMENTS WE KEEP WHEN YOU PARTNER WITH US**

Commit to 100% FDA-Approved Materials





Commit to Large-Scale Manufacturing, high volume, remake rate < 1%.

Commit to 2~3 days in lab (with digital file)





Commit to Cost Savings 30%













#### Full Denture















## Wax Try-in













## Flexible Partial















## Acrylic Partial





























#### Frame





#### Acetal Partial

















#### Acetal Frame















## Nightguard









#### We love Denture









Top leading Full Arch & Denture Outsourcing