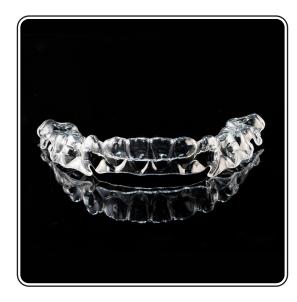

te Full Dentures, Flexible Partials, Cast Acetal Partial, Cast Metal Partials, Flippers, Night Guard, Clear Ortho Retainer.



#### **Full Denture**











#### **Full Denture**











## Wax Try-in











## Wax Try-in











#### **Flexible Partial**











#### **Flexible Partial**











## **Acrylic Partial**











## **Acrylic Partial**









#### www.xdentlab.com







## Flipper



#### www.xdentlab.com







## Flipper





#### Frame











#### Frame











#### **Acetal Partial**









#### **Acetal Partial**









#### **Acetal Frame**











#### **Acetal Frame**











## Nightguard (Hard)











## Nightguard (Soft)











### Base Plate & Wax Try-in









### **Bite Block**











## **Clear Aligner**











## **Clear Aligner**









#### **Denture - Material Comparison**

| Benefits and<br>Features | Acrylic<br>Dentures                    | Flexible<br>Dentures         | Metal<br>Framework<br>Dentures | Implant<br>Supported<br>Dentures | Hybrid<br>Dentures                             |
|--------------------------|----------------------------------------|------------------------------|--------------------------------|----------------------------------|------------------------------------------------|
| Strength                 | Moderate                               | Flexible, less<br>brittle    | High strength                  | Superior                         | Exceptional                                    |
| Durability               | Durable with<br>regular<br>maintenanc