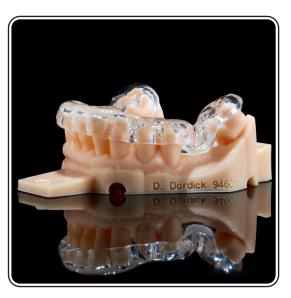

uable experience with the products: Handcrafted Full Dentures, Digital Full Dentures, Immediate Full Dentures, Flexible Partials, Cast Acetal Partial, Cast Metal Partials, Flippers, Night Guard, Clear Ortho Retainer.



#### **Full Denture**











#### **Full Denture**











## Wax Try-in











## Wax Try-in











#### **Flexible Partial**











#### **Flexible Partial**











## **Acrylic Partial**











## **Acrylic Partial**









#### www.xdentlab.com







## Flipper



#### www.xdentlab.com







## Flipper





#### Frame











#### Frame











#### **Acetal Partial**









#### **Acetal Partial**









#### **Acetal Frame**











#### **Acetal Frame**











## Nightguard (Hard)











## Nightguard (Soft)











### Base Plate & Wax Try-in









### **Bite Block**











## **Clear Aligner**











## **Clear Aligner**









#### **Denture - Material Comparison**

| Benefits and<br>Features | Acrylic<br>Dentures                    | Flexible<br>Dentures         | Metal<br>Framework<br>Dentures | Implant<br>Supported<br>Dentures | Hybrid<br>Dentures                             |
|--------------------------|----------------------------------------|------------------------------|--------------------------------|----------------------------------|------------------------------------------------|
| Strength                 | Moderate                               | Flexible, less<br>brittle    | High strength                  | Superior                         | Exceptional