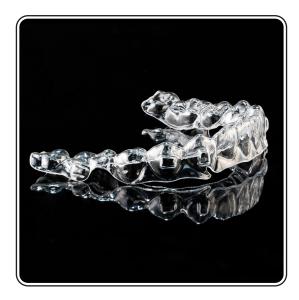

als, Cast Acetal Partial, Cast Metal Partials, Flippers, Night Guard, Clear Ortho Retainer.



#### **Full Denture**











#### **Full Denture**











## Wax Try-in











## Wax Try-in











#### **Flexible Partial**











#### **Flexible Partial**











## **Acrylic Partial**











## **Acrylic Partial**









#### www.xdentlab.com







## Flipper



#### www.xdentlab.com







## Flipper





#### Frame











#### Frame











#### **Acetal Partial**









#### **Acetal Partial**









#### **Acetal Frame**











#### **Acetal Frame**











## Nightguard (Hard)











## Nightguard (Soft)











### Base Plate & Wax Try-in









### **Bite Block**











## **Clear Aligner**











## **Clear Aligner**









#### **Denture - Material Comparison**

| Benefits and<br>Features | Acrylic<br>Dentures                    | Flexible<br>Dentures         | Metal<br>Framework<br>Dentures | Implant<br>Supported<br>Dentures | Hybrid<br>Dentures                             |
|--------------------------|----------------------------------------|------------------------------|--------------------------------|----------------------------------|------------------------------------------------|
| Strength                 | Moderate                               | Flexible, less<br>brittle    | High strength                  | Superior                         | Exceptional                                    |
| Durability               | Durable with<br>regular<br>maintenance | Long-lasting