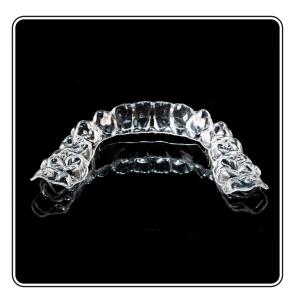

s, Cast Acetal Partial, Cast Metal Partials, Flippers, Night Guard, Clear Ortho Retainer.



#### **Full Denture**











#### **Full Denture**











## Wax Try-in











## Wax Try-in











#### **Flexible Partial**











#### **Flexible Partial**











## **Acrylic Partial**











## **Acrylic Partial**









#### www.xdentlab.com







## Flipper



#### www.xdentlab.com







## Flipper





#### Frame











#### Frame











#### **Acetal Partial**









#### **Acetal Partial**









#### **Acetal Frame**











#### **Acetal Frame**











## Nightguard (Hard)











## Nightguard (Soft)











### Base Plate & Wax Try-in









### **Bite Block**











## **Clear Aligner**











## **Clear Aligner**









#### **Denture - Material Comparison**

| Benefits and<br>Features | Acrylic<br>Dentures                    | Flexible<br>Dentures         | Metal<br>Framework<br>Dentures | Implant<br>Supported<br>Dentures | Hybrid<br>Dentures                             |
|--------------------------|----------------------------------------|------------------------------|--------------------------------|----------------------------------|------------------------------------------------|
| Strength                 | Moderate                               | Flexible, less<br>brittle    | High strength                  | Superior                         | Exceptional                                    |
| Durability               | Durable with<br>regular<br>maintenance | Long-lasting                 |