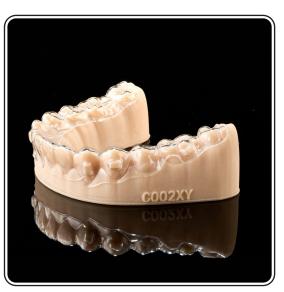

l Dentures, Flexible Partials, Cast Acetal Partial, Cast Metal Partials, Flippers, Night Guard, Clear Ortho Retainer.



#### **Full Denture**











#### **Full Denture**











## Wax Try-in











## Wax Try-in











#### **Flexible Partial**











#### **Flexible Partial**











## **Acrylic Partial**











## **Acrylic Partial**









#### www.xdentlab.com







## Flipper



#### www.xdentlab.com







## Flipper





#### Frame











#### Frame











#### **Acetal Partial**









#### **Acetal Partial**









#### **Acetal Frame**











#### **Acetal Frame**











## Nightguard (Hard)











## Nightguard (Soft)











### Base Plate & Wax Try-in









### **Bite Block**











## **Clear Aligner**











## **Clear Aligner**









#### **Denture - Material Comparison**

| Benefits and<br>Features | Acrylic<br>Dentures                    | Flexible<br>Dentures         | Metal<br>Framework<br>Dentures | Implant<br>Supported<br>Dentures | Hybrid<br>Dentures                             |
|--------------------------|----------------------------------------|------------------------------|--------------------------------|----------------------------------|------------------------------------------------|
| Strength                 | Moderate                               | Flexible, less<br>brittle    | High strength                  | Superior                         | Exceptional                                    |
| Durability               | Durable with<br>regular<br>maintenance | Lo