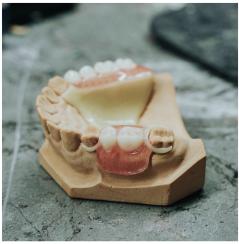

maintenance.
- Adaptability: Indicates suitability for full or partial denture cases.
- **Comfort**: Based on weight, fit, and material flexibility.
- Implant-Supported Dentures: Require surgical placement of implants.

This table helps dental professionals compare popular denture materials for guiding patients in choosing the most suitable solution.



#### **5 COMMITMENTS WE KEEP WHEN YOU PARTNER WITH US**

Commit to 100% FDA-Approved Materials





Commit to Large-Scale Manufacturing, high volume, remake rate < 1%.

Commit to 2~3 days in lab (with digital file)





Commit to Cost Savings 30%













#### Full Denture















## Wax Try-in













## Flexible Partial















## Acrylic Partial





























#### Frame





#### Acetal Partial

















#### Acetal Frame















## Nightguard









#### We love Denture









Top leading Full Arch & Denture Outsourcing