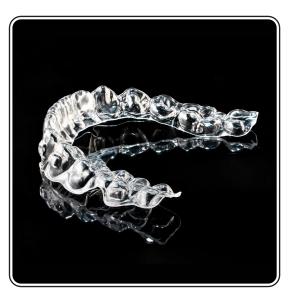

ast Acetal Partial, Cast Metal Partials, Flippers, Night Guard, Clear Ortho Retainer.



#### **Full Denture**











#### **Full Denture**











## Wax Try-in











## Wax Try-in











#### **Flexible Partial**











#### **Flexible Partial**











## **Acrylic Partial**











## **Acrylic Partial**









#### www.xdentlab.com







## Flipper



#### www.xdentlab.com







## Flipper





#### Frame











#### Frame











#### **Acetal Partial**









#### **Acetal Partial**









#### **Acetal Frame**











#### **Acetal Frame**











## Nightguard (Hard)











## Nightguard (Soft)











### Base Plate & Wax Try-in









### **Bite Block**











## **Clear Aligner**











## **Clear Aligner**









#### **Denture - Material Comparison**

| Benefits and<br>Features | Acrylic<br>Dentures                    | Flexible<br>Dentures         | Metal<br>Framework<br>Dentures | Implant<br>Supported<br>Dentures | Hybrid<br>Dentures                             |
|--------------------------|----------------------------------------|------------------------------|--------------------------------|----------------------------------|------------------------------------------------|
| Strength                 | Moderate                               | Flexible, less<br>brittle    | High strength                  | Superior                         | Exceptional                                    |
| Durability               | Durable with<br>regular<br>maintenance | Long-lasting                 | Hig