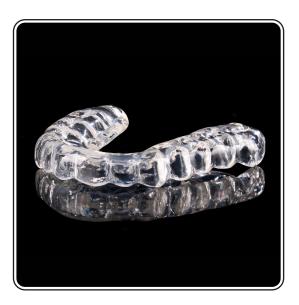

aluable experience with the products: Handcrafted Full Dentures, Digital Full Dentures, Immediate Full Dentures, Flexible Partials, Cast Acetal Partial, Cast Metal Partials, Flippers, Night Guard, Clear Ortho Retainer.



#### **Full Denture**











#### **Full Denture**











## Wax Try-in











## Wax Try-in











#### **Flexible Partial**











#### **Flexible Partial**











## **Acrylic Partial**











## **Acrylic Partial**









#### www.xdentlab.com







## Flipper



#### www.xdentlab.com







## Flipper





#### Frame











#### Frame











#### **Acetal Partial**









#### **Acetal Partial**









#### **Acetal Frame**











#### **Acetal Frame**











## Nightguard (Hard)











## Nightguard (Soft)











### Base Plate & Wax Try-in









### **Bite Block**











## **Clear Aligner**











## **Clear Aligner**









#### **Denture - Material Comparison**

| Benefits and<br>Features | Acrylic<br>Dentures                    | Flexible<br>Dentures         | Metal<br>Framework<br>Dentures | Implant<br>Supported<br>Dentures | Hybrid<br>Dentures                             |
|--------------------------|----------------------------------------|------------------------------|--------------------------------|----------------------------------|------------------------------------------------|
| Strength                 | Moderate                               | Flexible, less<br>brittle    | High strength                  | Superior                         | Exceptional