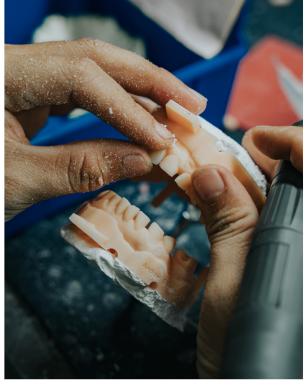

ity depends on patient oral hygiene and proper maintenance.
- Adaptability: Indicates suitability for full or partial denture cases.
- **Comfort**: Based on weight, fit, and material flexibility.
- Implant-Supported Dentures: Require surgical placement of implants.

This table helps dental professionals compare popular denture materials for guiding patients in choosing the most suitable solution.



#### **5 COMMITMENTS WE KEEP WHEN YOU PARTNER WITH US**

Commit to 100% FDA-Approved Materials





Commit to Large-Scale Manufacturing, high volume, remake rate < 1%.

Commit to 2~3 days in lab (with digital file)





Commit to Cost Savings 30%













#### Full Denture















## Wax Try-in













## Flexible Partial















## Acrylic Partial





























#### Frame





#### Acetal Partial

















#### Acetal Frame















## Nightguard









#### We love Denture









Top leading Full Arch & Denture Outsourcing