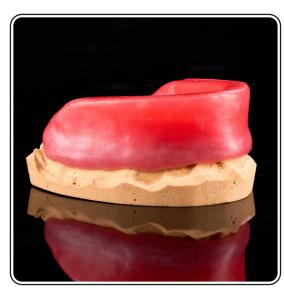

Digital Full Dentures, Immediate Full Dentures, Flexible Partials, Cast Acetal Partial, Cast Metal Partials, Flippers, Night Guard, Clear Ortho Retainer.



#### **Full Denture**











#### **Full Denture**











## Wax Try-in











## Wax Try-in











#### **Flexible Partial**











#### **Flexible Partial**











## **Acrylic Partial**











## **Acrylic Partial**









#### www.xdentlab.com







## Flipper



#### www.xdentlab.com







## Flipper





#### Frame











#### Frame











#### **Acetal Partial**









#### **Acetal Partial**









#### **Acetal Frame**











#### **Acetal Frame**











## Nightguard (Hard)











## Nightguard (Soft)











### Base Plate & Wax Try-in









### **Bite Block**











## **Clear Aligner**











## **Clear Aligner**









#### **Denture - Material Comparison**

| Benefits and<br>Features | Acrylic<br>Dentures                    | Flexible<br>Dentures         | Metal<br>Framework<br>Dentures | Implant<br>Supported<br>Dentures | Hybrid<br>Dentures                             |
|--------------------------|----------------------------------------|------------------------------|--------------------------------|----------------------------------|------------------------------------------------|
| Strength                 | Moderate                               | Flexible, less<br>brittle    | High strength                  | Superior                         | Exceptional                                    |
| Durability               | Durable