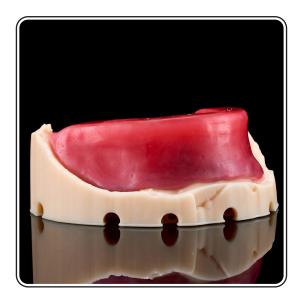

, Digital Full Dentures, Immediate Full Dentures, Flexible Partials, Cast Acetal Partial, Cast Metal Partials, Flippers, Night Guard, Clear Ortho Retainer.



#### **Full Denture**











#### **Full Denture**











## Wax Try-in











## Wax Try-in











#### **Flexible Partial**











#### **Flexible Partial**











## **Acrylic Partial**











## **Acrylic Partial**









#### www.xdentlab.com







## Flipper



#### www.xdentlab.com







## Flipper





#### Frame











#### Frame











#### **Acetal Partial**









#### **Acetal Partial**









#### **Acetal Frame**











#### **Acetal Frame**











## Nightguard (Hard)











## Nightguard (Soft)











### Base Plate & Wax Try-in









### **Bite Block**











## **Clear Aligner**











## **Clear Aligner**









#### **Denture - Material Comparison**

| Benefits and<br>Features | Acrylic<br>Dentures                    | Flexible<br>Dentures         | Metal<br>Framework<br>Dentures | Implant<br>Supported<br>Dentures | Hybrid<br>Dentures                             |
|--------------------------|----------------------------------------|------------------------------|--------------------------------|----------------------------------|------------------------------------------------|
| Strength                 | Moderate                               | Flexible, less<br>brittle    | High strength                  | Superior                         | Exceptional                                    |
| Durability               | Durab