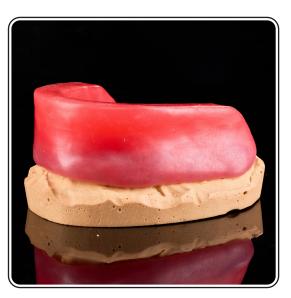

tal Full Dentures, Immediate Full Dentures, Flexible Partials, Cast Acetal Partial, Cast Metal Partials, Flippers, Night Guard, Clear Ortho Retainer.



#### **Full Denture**











#### **Full Denture**











## Wax Try-in











## Wax Try-in











#### **Flexible Partial**











#### **Flexible Partial**











## **Acrylic Partial**











## **Acrylic Partial**









#### www.xdentlab.com







## Flipper



#### www.xdentlab.com







## Flipper





#### Frame











#### Frame











#### **Acetal Partial**









#### **Acetal Partial**









#### **Acetal Frame**











#### **Acetal Frame**











## Nightguard (Hard)











## Nightguard (Soft)











### Base Plate & Wax Try-in









### **Bite Block**











## **Clear Aligner**











## **Clear Aligner**









#### **Denture - Material Comparison**

| Benefits and<br>Features | Acrylic<br>Dentures                    | Flexible<br>Dentures         | Metal<br>Framework<br>Dentures | Implant<br>Supported<br>Dentures | Hybrid<br>Dentures                             |
|--------------------------|----------------------------------------|------------------------------|--------------------------------|----------------------------------|------------------------------------------------|
| Strength                 | Moderate                               | Flexible, less<br>brittle    | High strength                  | Superior                         | Exceptional                                    |
| Durability               | Durable wit