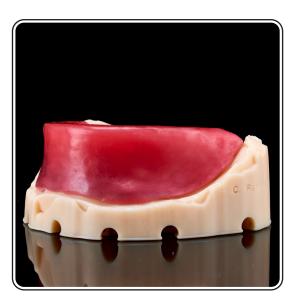

gital Full Dentures, Immediate Full Dentures, Flexible Partials, Cast Acetal Partial, Cast Metal Partials, Flippers, Night Guard, Clear Ortho Retainer.



#### **Full Denture**











#### **Full Denture**











## Wax Try-in











## Wax Try-in











#### **Flexible Partial**











#### **Flexible Partial**











## **Acrylic Partial**











## **Acrylic Partial**









#### www.xdentlab.com







## Flipper



#### www.xdentlab.com







## Flipper





#### Frame











#### Frame











#### **Acetal Partial**









#### **Acetal Partial**









#### **Acetal Frame**











#### **Acetal Frame**











## Nightguard (Hard)











## Nightguard (Soft)











### Base Plate & Wax Try-in









### **Bite Block**











## **Clear Aligner**











## **Clear Aligner**









#### **Denture - Material Comparison**

| Benefits and<br>Features | Acrylic<br>Dentures                    | Flexible<br>Dentures         | Metal<br>Framework<br>Dentures | Implant<br>Supported<br>Dentures | Hybrid<br>Dentures                             |
|--------------------------|----------------------------------------|------------------------------|--------------------------------|----------------------------------|------------------------------------------------|
| Strength                 | Moderate                               | Flexible, less<br>brittle    | High strength                  | Superior                         | Exceptional                                    |
| Durability               | Durable w