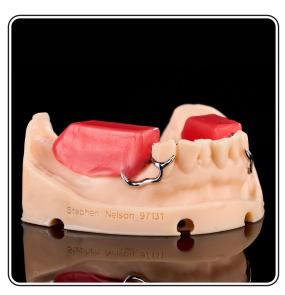

andcrafted Full Dentures, Digital Full Dentures, Immediate Full Dentures, Flexible Partials, Cast Acetal Partial, Cast Metal Partials, Flippers, Night Guard, Clear Ortho Retainer.



#### **Full Denture**











#### **Full Denture**











## Wax Try-in











## Wax Try-in











#### **Flexible Partial**











#### **Flexible Partial**











## **Acrylic Partial**











## **Acrylic Partial**









#### www.xdentlab.com







## Flipper



#### www.xdentlab.com







## Flipper





#### Frame











#### Frame











#### **Acetal Partial**









#### **Acetal Partial**









#### **Acetal Frame**











#### **Acetal Frame**











## Nightguard (Hard)











## Nightguard (Soft)











### Base Plate & Wax Try-in









### **Bite Block**











## **Clear Aligner**











## **Clear Aligner**









#### **Denture - Material Comparison**

| Benefits and<br>Features | Acrylic<br>Dentures                    | Flexible<br>Dentures         | Metal<br>Framework<br>Dentures | Implant<br>Supported<br>Dentures | Hybrid<br>Dentures                             |
|--------------------------|----------------------------------------|------------------------------|--------------------------------|----------------------------------|------------------------------------------------|
| Strength                 | Moderate                               | Flexible, less<br>brittle    | High strength                  | Superior                         | Exceptional                                    |
| Durabili