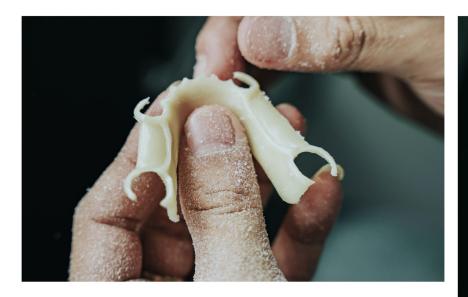

nce.
- Adaptability: Indicates suitability for full or partial denture cases.
- **Comfort**: Based on weight, fit, and material flexibility.
- Implant-Supported Dentures: Require surgical placement of implants.

This table helps dental professionals compare popular denture materials for guiding patients in choosing the most suitable solution.



#### **5 COMMITMENTS WE KEEP WHEN YOU PARTNER WITH US**

Commit to 100% FDA-Approved Materials





Commit to Large-Scale Manufacturing, high volume, remake rate < 1%.

Commit to 2~3 days in lab (with digital file)





Commit to Cost Savings 30%













#### Full Denture















## Wax Try-in













## Flexible Partial















## Acrylic Partial





























#### Frame





#### Acetal Partial

















#### Acetal Frame















## Nightguard









#### We love Denture









Top leading Full Arch & Denture Outsourcing