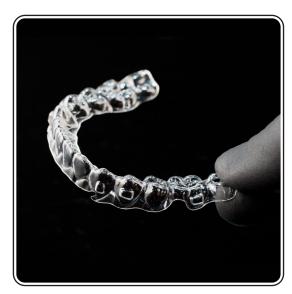

Full Dentures, Flexible Partials, Cast Acetal Partial, Cast Metal Partials, Flippers, Night Guard, Clear Ortho Retainer.



#### **Full Denture**











#### **Full Denture**











## Wax Try-in











## Wax Try-in











#### **Flexible Partial**











#### **Flexible Partial**











## **Acrylic Partial**











## **Acrylic Partial**









#### www.xdentlab.com







## Flipper



#### www.xdentlab.com







## Flipper





#### Frame











#### Frame











#### **Acetal Partial**









#### **Acetal Partial**









#### **Acetal Frame**











#### **Acetal Frame**











## Nightguard (Hard)











## Nightguard (Soft)











### Base Plate & Wax Try-in









### **Bite Block**











## **Clear Aligner**











## **Clear Aligner**









#### **Denture - Material Comparison**

| Benefits and<br>Features | Acrylic<br>Dentures                    | Flexible<br>Dentures         | Metal<br>Framework<br>Dentures | Implant<br>Supported<br>Dentures | Hybrid<br>Dentures                             |
|--------------------------|----------------------------------------|------------------------------|--------------------------------|----------------------------------|------------------------------------------------|
| Strength                 | Moderate                               | Flexible, less<br>brittle    | High strength                  | Superior                         | Exceptional                                    |
| Durability               | Durable with<br>regular<br>maintenance