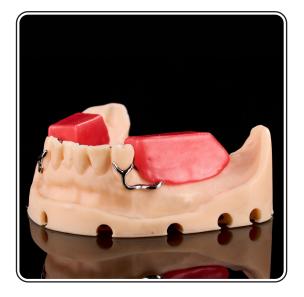

Handcrafted Full Dentures, Digital Full Dentures, Immediate Full Dentures, Flexible Partials, Cast Acetal Partial, Cast Metal Partials, Flippers, Night Guard, Clear Ortho Retainer.



#### **Full Denture**











#### **Full Denture**











## Wax Try-in











## Wax Try-in











#### **Flexible Partial**











#### **Flexible Partial**











## **Acrylic Partial**











## **Acrylic Partial**









#### www.xdentlab.com







## Flipper



#### www.xdentlab.com







## Flipper





#### Frame











#### Frame











#### **Acetal Partial**









#### **Acetal Partial**









#### **Acetal Frame**











#### **Acetal Frame**











## Nightguard (Hard)











## Nightguard (Soft)











### Base Plate & Wax Try-in









### **Bite Block**











## **Clear Aligner**











## **Clear Aligner**









#### **Denture - Material Comparison**

| Benefits and<br>Features | Acrylic<br>Dentures                    | Flexible<br>Dentures         | Metal<br>Framework<br>Dentures | Implant<br>Supported<br>Dentures | Hybrid<br>Dentures                             |
|--------------------------|----------------------------------------|------------------------------|--------------------------------|----------------------------------|------------------------------------------------|
| Strength                 | Moderate                               | Flexible, less<br>brittle    | High strength                  | Superior                         | Exceptional                                    |
| Durabi