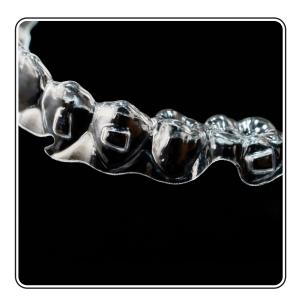

ull Dentures, Flexible Partials, Cast Acetal Partial, Cast Metal Partials, Flippers, Night Guard, Clear Ortho Retainer.



#### **Full Denture**











#### **Full Denture**











## Wax Try-in











## Wax Try-in











#### **Flexible Partial**











#### **Flexible Partial**











## **Acrylic Partial**











## **Acrylic Partial**









#### www.xdentlab.com







## Flipper



#### www.xdentlab.com







## Flipper





#### Frame











#### Frame











#### **Acetal Partial**









#### **Acetal Partial**









#### **Acetal Frame**











#### **Acetal Frame**











## Nightguard (Hard)











## Nightguard (Soft)











### Base Plate & Wax Try-in









### **Bite Block**











## **Clear Aligner**











## **Clear Aligner**









#### **Denture - Material Comparison**

| Benefits and<br>Features | Acrylic<br>Dentures                    | Flexible<br>Dentures         | Metal<br>Framework<br>Dentures | Implant<br>Supported<br>Dentures | Hybrid<br>Dentures                             |
|--------------------------|----------------------------------------|------------------------------|--------------------------------|----------------------------------|------------------------------------------------|
| Strength                 | Moderate                               | Flexible, less<br>brittle    | High strength                  | Superior                         | Exceptional                                    |
| Durability               | Durable with<br>regular<br>maintenance |