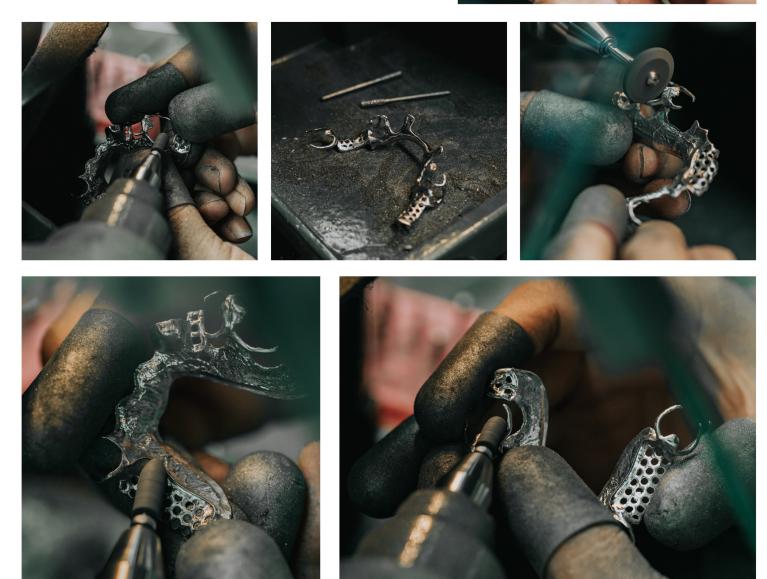

ient oral hygiene and proper maintenance.
- Adaptability: Indicates suitability for full or partial denture cases.
- **Comfort**: Based on weight, fit, and material flexibility.
- Implant-Supported Dentures: Require surgical placement of implants.

This table helps dental professionals compare popular denture materials for guiding patients in choosing the most suitable solution.



#### **5 COMMITMENTS WE KEEP WHEN YOU PARTNER WITH US**

Commit to 100% FDA-Approved Materials





Commit to Large-Scale Manufacturing, high volume, remake rate < 1%.

Commit to 2~3 days in lab (with digital file)





Commit to Cost Savings 30%













#### Full Denture















## Wax Try-in













## Flexible Partial















## Acrylic Partial





























#### Frame





#### Acetal Partial

















#### Acetal Frame















## Nightguard









#### We love Denture









Top leading Full Arch & Denture Outsourcing