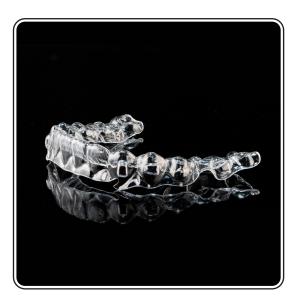

Cast Acetal Partial, Cast Metal Partials, Flippers, Night Guard, Clear Ortho Retainer.



#### **Full Denture**











#### **Full Denture**











## Wax Try-in











## Wax Try-in











#### **Flexible Partial**











#### **Flexible Partial**











## **Acrylic Partial**











## **Acrylic Partial**









#### www.xdentlab.com







## Flipper



#### www.xdentlab.com







## Flipper





#### Frame











#### Frame











#### **Acetal Partial**









#### **Acetal Partial**









#### **Acetal Frame**











#### **Acetal Frame**











## Nightguard (Hard)











## Nightguard (Soft)











### Base Plate & Wax Try-in









### **Bite Block**











## **Clear Aligner**











## **Clear Aligner**









#### **Denture - Material Comparison**

| Benefits and<br>Features | Acrylic<br>Dentures                    | Flexible<br>Dentures         | Metal<br>Framework<br>Dentures | Implant<br>Supported<br>Dentures | Hybrid<br>Dentures                             |
|--------------------------|----------------------------------------|------------------------------|--------------------------------|----------------------------------|------------------------------------------------|
| Strength                 | Moderate                               | Flexible, less<br>brittle    | High strength                  | Superior                         | Exceptional                                    |
| Durability               | Durable with<br>regular<br>maintenance | Long-lasting                 | H