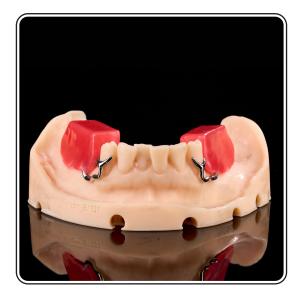

s: Handcrafted Full Dentures, Digital Full Dentures, Immediate Full Dentures, Flexible Partials, Cast Acetal Partial, Cast Metal Partials, Flippers, Night Guard, Clear Ortho Retainer.



#### **Full Denture**











#### **Full Denture**











## Wax Try-in











## Wax Try-in











#### **Flexible Partial**











#### **Flexible Partial**











## **Acrylic Partial**











## **Acrylic Partial**









#### www.xdentlab.com







## Flipper



#### www.xdentlab.com







## Flipper





#### Frame











#### Frame











#### **Acetal Partial**









#### **Acetal Partial**









#### **Acetal Frame**











#### **Acetal Frame**











## Nightguard (Hard)











## Nightguard (Soft)











### Base Plate & Wax Try-in









### **Bite Block**











## **Clear Aligner**











## **Clear Aligner**









#### **Denture - Material Comparison**

| Benefits and<br>Features | Acrylic<br>Dentures                    | Flexible<br>Dentures         | Metal<br>Framework<br>Dentures | Implant<br>Supported<br>Dentures | Hybrid<br>Dentures                             |
|--------------------------|----------------------------------------|------------------------------|--------------------------------|----------------------------------|------------------------------------------------|
| Strength                 | Moderate                               | Flexible, less<br>brittle    | High strength                  | Superior                         | Exceptional                                    |
| Dura